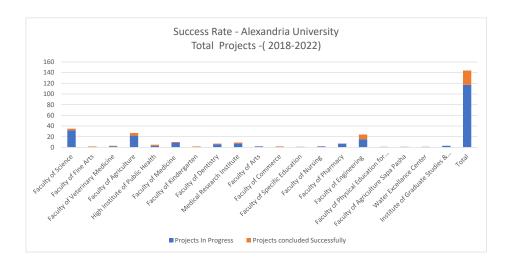

## Success Rate - Alexandria University Total Projects -( 2018-2022)

| Faculty                                  | Projects In<br>Progress | Projects<br>concluded<br>Successfully | Total |
|------------------------------------------|-------------------------|---------------------------------------|-------|
| Faculty of Science                       | 32                      | 3                                     | 35    |
| Faculty of Fine Arts                     | 1                       | 1                                     | 2     |
| Faculty of Veterinary Medicine           | 2                       | 1                                     | 3     |
| Faculty of Agriculture                   | 22                      | 5                                     | 27    |
| High Institute of Public Health          | 3                       | 2                                     | 5     |
| Faculty of Medicine                      | 9                       | 1                                     | 10    |
| Faculty of Kindergarten                  | 1                       | 1                                     | 2     |
| Faculty of Dentistry                     | 6                       | 1                                     | 7     |
| Medical Research Institute               | 7                       | 2                                     | 9     |
| Faculty of Arts                          | 2                       | 0                                     | 2     |
| Faculty of Commerce                      | 1                       | 1                                     | 2     |
| Faculty of Specific Education            | 1                       | 0                                     | 1     |
| Faculty of Nursing                       | 2                       | 0                                     | 2     |
| Faculty of Pharmacy                      | 7                       | 0                                     | 7     |
| Faculty of Engineering                   | 15                      | 9                                     | 24    |
| Faculty of Physical Education for Girls  | 1                       | 0                                     | 1     |
| Faculty of Agriculture Sapa Pasha        | 1                       | 0                                     | 1     |
| Water Excellance Center                  | 1                       | 0                                     | 1     |
| Institute of Graduate Studies & Research | 3                       | 0                                     | 3     |
| Total                                    | 117                     | 27                                    | 144   |

Note: Success Rate Is The Ratio Between Cocluded Projects To Total Projects = 18.75%

| Total Finance<br>Finished<br>Projects | Total Finance<br>Active Projects | Total          |
|---------------------------------------|----------------------------------|----------------|
| 24,812,479.17                         | 148,995,395.04                   | 173,807,874.21 |